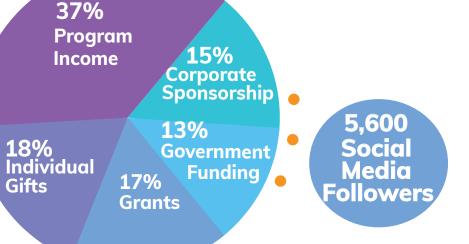

### MAC FACTS

45,000+ Patrons Served 150,000+ Reach Via Grassroots Marketing

**SOURCES OF INCOME FY22** 

5,000 Active E-Mail Subscribers